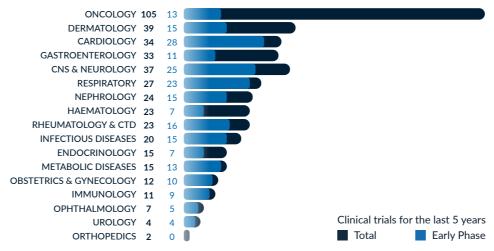

RO) and Site Management Organisation (SMO), we operate across 39 countries and have managed over 1500 studies in 27 years.

Comac Medical delivers top-tier, flexible solutions tailored for the **Biotech** and **Pharmaceutical** industry.

Key advantages that **Comac Medical** offers over competitors include:

- > Full-service offering with all core capabilities maintained in-house
- Own Clinical Pharmacology Unit for Phase I studies
- Own Early Phase Unit in Sofia, Bulgaria
- Own central and bioanalitical laboratory



## Our Full-Service Solution

Comac Medical offers Full-Service solutions for Early Phase Trials (I-IIa and BA/BE), Interventional Trials (II-III and IIIb-IV), Non-Interventional Studies, and Studies for Medical **Devices and Nutraceutical products.** 



## Our Experience











## Early Phase Clinical Development

Comac Medical Early Phase Unit counts more than 15 years of experience and over 200 completed clinical trials. The Clinical Research Unit is strategically positioned in Sofia, Bulgaria and delivers outstanding research capabilities and provides top-tier amenities for volunteers.



Network of referral specialists

24-hours dedicated medical team

Own pharmacy and central laboratory

Large patients/healthy volunteers database

Accelerated timelines

Highly qualified and experienced clinical teams

Dedicated clinical pharmacology scientific group





EXPERTS IN CLINICAL RESEARCH











FDA/EMA INSPECTED SITES PARTICIPATION IN FDA PRE-IND/EMA SCIENTIFIC ADVISORY MEETINGS NIH CERTIFICATE OF RECOGNITION ISO 9001:2015 CERTIFIED CERTIFIED BY THE